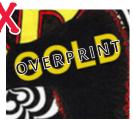

# FOIL SET UP GUIDE

The options for foiling we have are Gold (yellow/normal), Rose Gold, Silver and Copper. We also can produce a 'black' overprint, which gives a black sheen to a soft touch laminate finish (pictured below).

An example of a a 'black' overprint.