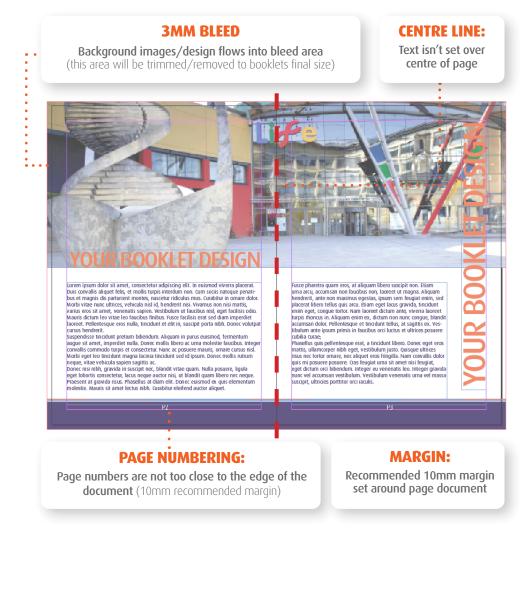

#### **3MM BLEED**

**Ensure any background images run into the bleed area.** (this area will be trimmed / removed to final size)

. . . . . . . . . .

### Designing - your initial set up guide

(The same principles apply to whatever application you use to create)

- **1. Choose page size** (you can add more pages later)
- 2. Add 3mm Bleed (include all sides of your artboard)
- 3. Page numbers (ideally setup this up in your Master page)
- 4. Margins (a minimum of 10mm in from the artboard edges)