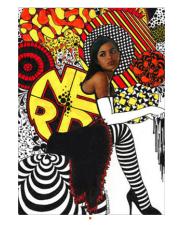

#### How to set your file up

An example scenario would be for a front cover. If you had a full photograph that was to be printed on the cover, then foiled text across the photo, you would supply this cover/page as **two seperate PDF files** (see example photos to the right).

**PDF FILE 1** - the full printable cover 'without' the text on it. So it's just the full imagery that is behind the text or graphic that is to be foiled.

**PDF FILE 2** - an identical sized page, but with ONLY the text or area to be foiled as a full colour CMYK black on a white page.

#### EXAMPLE OF THE FINAL FINISHED ITEM ('GOLD' TEXT IS TO BE FOILED)

GOLD

**NOTE:** We cannot print on top of the foil sleeking, so please ensure your foiled area is free from any text or other elements interfering with it.