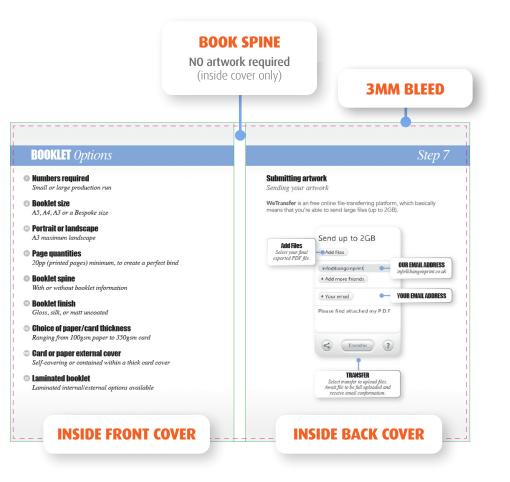

### Setting up your cover artwork using InDesign

(The same principles apply to whatever application you use to create)

- 1. Submit your artwork as a 2 page, print ready PDF.
- 2. Please supply each page (not spreads) with 3mm bleed. (see illustration overleaf)

### Sending your artwork to us

- 1. Come to see us and discuss your work
- 2. You can call in to speak with and check your work.
- 3. We accept most removable medias.
- **4.** You can Dropbox us or simply send using 'wetransfer.com'. (see how to guide overleaf)