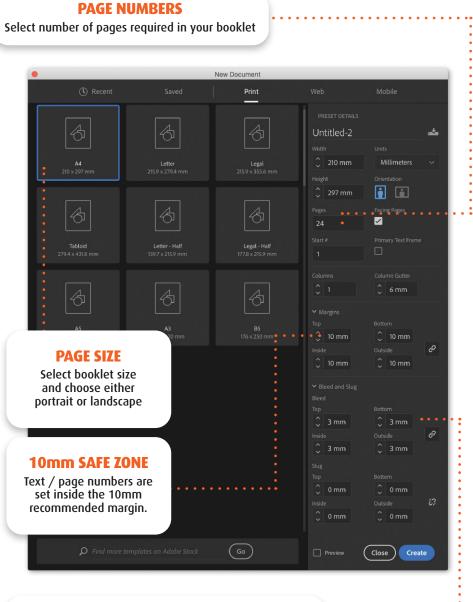

### Following guidelines using InDesign

(The same principles apply to whatever application you use to create)

1. Create a new document

#### 2. Choose File >

**New > Document** (A5, 24 page portrait Booklet example shown)

### Designing - your initial set up guide

(The same principles apply to whatever application you use to create)

- **1. Choose page size** (you can add more pages later)
- 2. Add 3mm Bleed (include all sides of your artboard)
- 3. Page numbers (ideally setup this up in your Master page)
- 4. Margins (a minimum of 10mm in from the artboard edges)