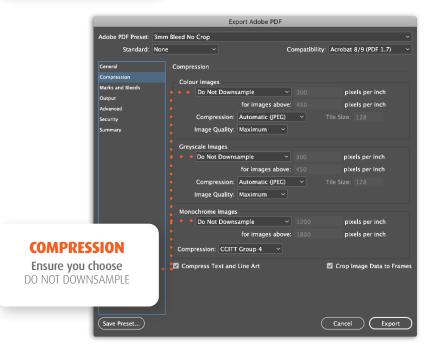

### Exporting for print

(STEP TWO)

- 1. Go to Marks and Bleeds
- Check Bleed and Slug is ticked > Ensure document bleed setting is selected to 3mm > Compression (Ensure you DO NOT DOWNSAMPLE images)

|                                                                                         | Export Adobe PDF                                                              |                                          |  |  |  |  |
|-----------------------------------------------------------------------------------------|-------------------------------------------------------------------------------|------------------------------------------|--|--|--|--|
| Adobe PDF Pres                                                                          |                                                                               | npatibility: Acrobat 8/9 (PDF 1.7)       |  |  |  |  |
| Ceneral<br>Compression<br>Marks and Bleeds<br>Output<br>Advanced<br>Security<br>Summary | Marks and Bleeds<br>Marks<br>All Printer's Marks<br>Crop Marks<br>Bleed Marks | 2: Default<br>t: 0.25 pt<br>t: 0.2117 mm |  |  |  |  |
|                                                                                         |                                                                               |                                          |  |  |  |  |
|                                                                                         | 🗌 Include Slug Area                                                           |                                          |  |  |  |  |
| BLEED & SLUG<br>Ensure document bleed<br>setting is selected (3mm                       |                                                                               | Cancel Export                            |  |  |  |  |