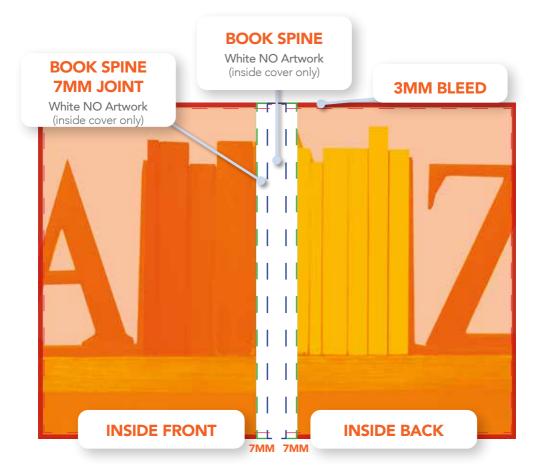

#### How to set your file up

An example scenario would be for a front cover. If you had a full photograph that was to be printed on the cover, then foiled text across the photo, you would supply this cover/page as two seperate PDF files (see example photos to the right).

PDF FILE 1 - the full printable cover 'without' the text on it. So it's just the full imagery that is behind the text or graphic that is to be foiled.

PDF FILE 2 - an identical sized page, but with ONLY the text or area to be foiled as a full colour CMYK black on a white page.