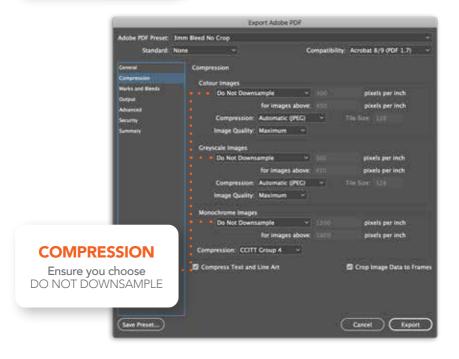

# PRINT GUIDE (STEP 2)

Exporting for print (STEP TWO)

- 1. Go to Marks and Bleeds
- Check Bleed and Slug is ticked > Ensure document bleed setting is selected to 3mm > Compression (Ensure you DO NOT DOWNSAMPLE images)