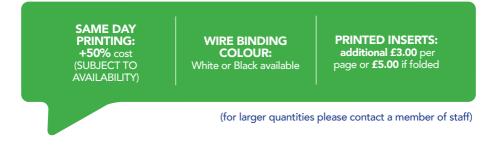

### Turnaround

Standard turnaround is 5 working days but we can produce quicker if required. Next day / Same day turnarounds can be arranged at a premium, subject to finish required (e.g. no foiling or special finishes).

#### **TURNAROUND OPTIONS**

STANDARD - Pricing above based on 4 to 5 working days to produce

EXPRESS - next working day +25%

SAME DAY +50% (subject to availability)

LAMINATED COVERS:

£10.00 to above pricing per book (£2.00 per book after first) Matt, gloss or soft touch laminate available

#### PRINTED INSERTS: additional £3.00 per page or

**£5.00** if folded

SAME DAY PRINTING: +50% cost (SUBJECT TO AVAILABILITY)

WIRE BINDING COLOUR: White or Black available PRINTED INSERTS: additional £3.00 per page or £5.00 if folded