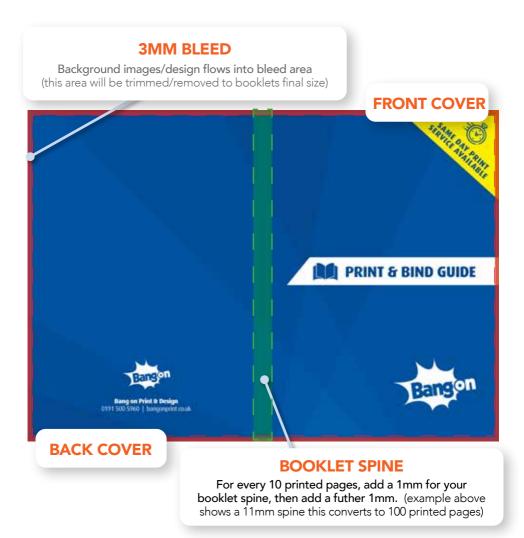

## Example Job (See overleaf)

- 1. Always setup your artwork with 3mm bleed.
- 2. Setup your cover after you know the final page count. (see page 11 to work our the spince width)

## Setting up your cover artwork using InDesign

(The same principles apply to whatever application you use to create)

- 1. Submit your artwork as a 2 page, print ready PDF.
- 2. Please supply each page (not spreads) with 3mm bleed. (see illustration overleaf)