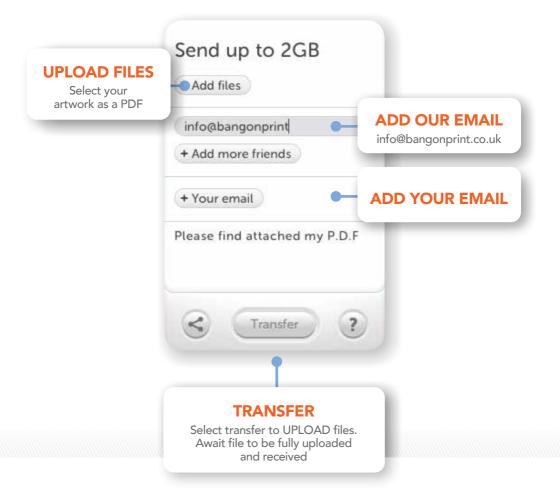

## Sending your artwork to us

- 1. Come to see us and discuss your work
- 2. You can call in to speak with and check your work.
- 3. We accept most removable medias.
- 4. You can Dropbox us or simply send using 'wetransfer.com'. (see how to guide overleaf)

Wetransfer.com is a FREE online file transfer service which allows you to send large files, nornally you cannot send via email.