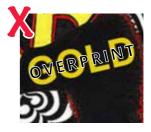

### GOLD

NOTE: We cannot print on top of the foil sleeking, so please ensure your foiled area is free from any text or other