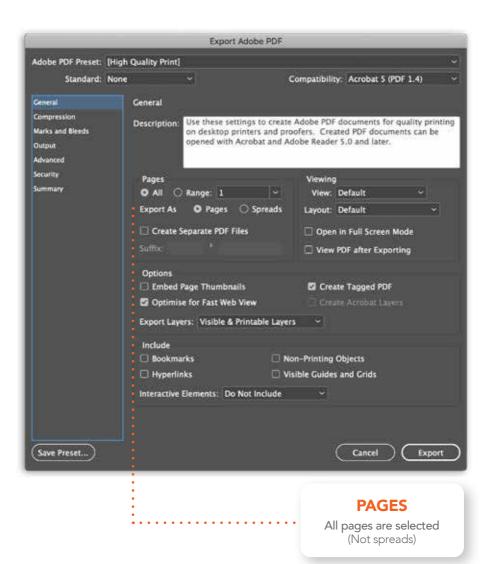

## Exporting for print

(Submitting your artwork)

- 1. Once your design is complete, you will need to export as a PDF.
- 2. Choose File > Export > Select / change settings (see illustration opposite)

# PRINT GUIDE (STEP 2)

Exporting for print (STEP TWO)

- 1. Go to Marks and Bleeds
- Check Bleed and Slug is ticked > Ensure document bleed setting is selected to 3mm > Compression (Ensure you DO NOT DOWNSAMPLE images)