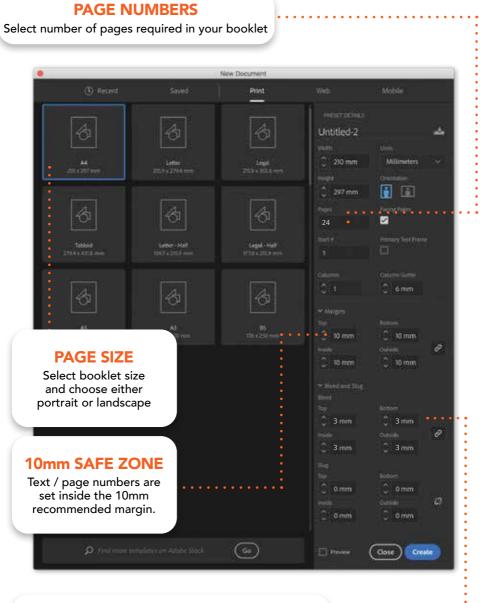

## Following guidelines using InDesign

(The same principles apply to whatever application you use to create)

- 1. Create a new document
- 2. Choose File > New > Document (A5, 24 page portrait Booklet example shown)

## Designing - your initial set up guide

(The same principles apply to whatever application you use to create)

- 1. Choose page size (you can add more pages later)
- 2. Add 3mm Bleed (include all sides of your artboard)
- 3. Page numbers (ideally setup this up in your Master page)
- 4. Margins (a minimum of 10mm in from the artboard edges)