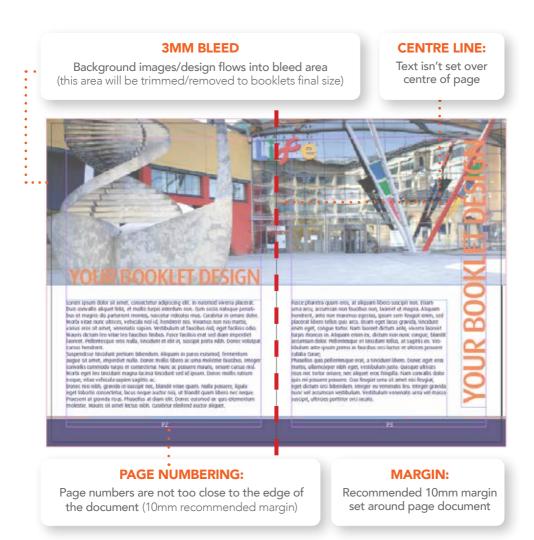

#### **3MM BLEED**

Ensure any background images run into the bleed area. (this area will be trimmed / removed to final size)

## Designing - your initial set up guide

(The same principles apply to whatever application you use to create)

- 1. Choose page size (you can add more pages later)
- 2. Add 3mm Bleed (include all sides of your artboard)
- 3. Page numbers (ideally setup this up in your Master page)
- 4. Margins (a minimum of 10mm in from the artboard edges)